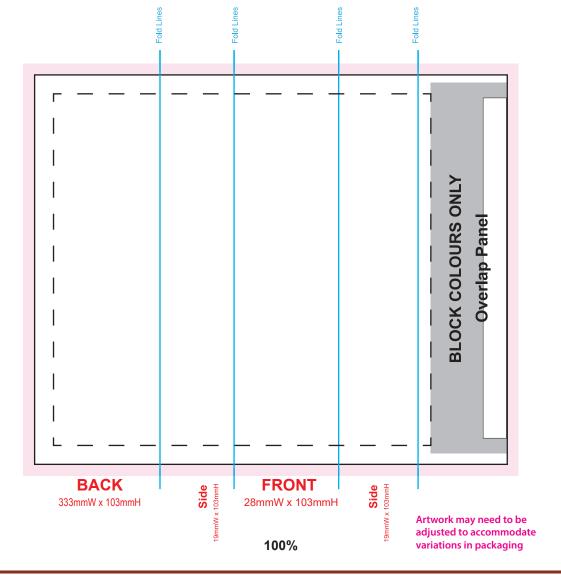

## Notes:

Total Sleeve Size: 125mmW x 103mmH

Bleed 3mm

- - Safe area 5mm inside edges and creases

Image Impression Only NOT to Scale

\*NOTE\* Variety of Carman's Muesli Bar might vary to the image above.

\*NOTE\* Carman's Muesli Bars packaging colours will vary to the image above.

## **Product Code** CC088D1

Description Muesli Bar with Sleeve

Order#

Company Name

Contact

Sleeve Size Print Colour

Quantity **Delivery Date** 

103mmW x 125mmH (Total Sleeve Size) See Above